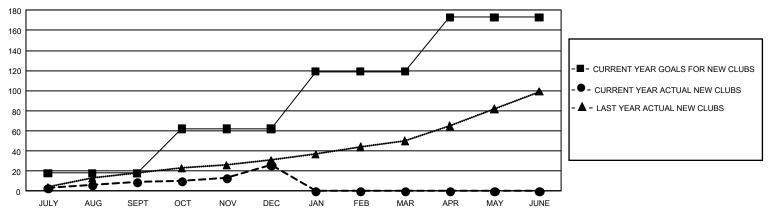

## REPORT DOES NOT INCLUDE CLUBS IN UNDISTRICTED AREAS.

| Clubs                 |               |           |               | Members               |                        |                         |                                                    |  |
|-----------------------|---------------|-----------|---------------|-----------------------|------------------------|-------------------------|----------------------------------------------------|--|
| RESULTS FOR 2019-2020 |               |           |               | RESULTS FOR 2019-2020 |                        |                         |                                                    |  |
| QUARTER               | NEW CLUB GOAL | NEW CLUBS | DROPPED CLUBS | QUARTER MEM           | BER GROWTH NET<br>GOAL | MEMBER GROWTH<br>ACTUAL | DROPPED<br>MEMBERS ACTUAL<br>(including transfers) |  |
| JULY/AUG/SEPT         | 54            | 9         | 37            | JULY/AUG/SEPT         | 6,873                  | 3,000                   | 3,947                                              |  |
| OCT/NOV/DEC           | 132           | 17        | 38            | OCT/NOV/DEC           | 9,078                  | 3,844                   | 5,216                                              |  |
| JAN/FEB/MAR           | 171           | 0         | 0             | JAN/FEB/MAR           | 10,053                 | 0                       | 0                                                  |  |
| APR/MAY/JUNE          | 162           | 0         | 0             | APR/MAY/JUNE          | 9,354                  | 0                       | 0                                                  |  |

## GOALS AND ACTUAL NEW CLUBS CUMULATIVE

| DROPPED CLUBS: 75              |       | 3,009 CLUBS OF 9,325 ADDED 1 OR<br>MORE NEW MEMBERS | GENDER DISTRIBUTION  MALE 184,630 (76.82%) |                 |        |
|--------------------------------|-------|-----------------------------------------------------|--------------------------------------------|-----------------|--------|
|                                |       |                                                     |                                            | ,               |        |
| DROPPED MEMBERS                |       |                                                     | FEMALE                                     | 55,718 (23.18%) |        |
| DECEASED                       | 1,101 | CLICK HERE FOR CUMULATIVE                           | TOTAL FAMILY UNIT MEMBERS                  |                 | 10,507 |
| CLUB CANCELLED 419 OTHER 7,641 |       | MEMBERSHIP DATA                                     | FAMILY MEMBERS PAYING HALF                 |                 | 5,395  |
| TOTAL                          | 9,161 |                                                     | DOLG                                       |                 |        |