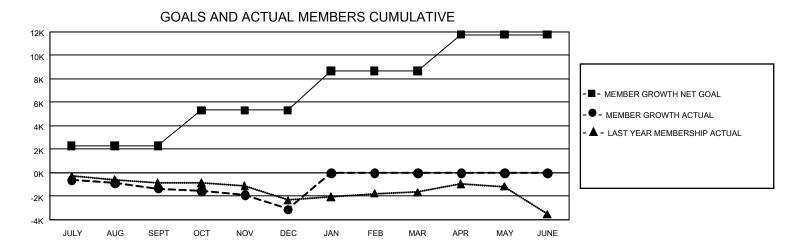

## REPORT DOES NOT INCLUDE CLUBS IN UNDISTRICTED AREAS.

| Clubs                 |               |           |               | Members               |                        |                         |                                                    |  |
|-----------------------|---------------|-----------|---------------|-----------------------|------------------------|-------------------------|----------------------------------------------------|--|
| RESULTS FOR 2019-2020 |               |           |               | RESULTS FOR 2019-2020 |                        |                         |                                                    |  |
| QUARTER               | NEW CLUB GOAL | NEW CLUBS | DROPPED CLUBS | QUARTER MEM           | BER GROWTH NET<br>GOAL | MEMBER GROWTH<br>ACTUAL | DROPPED<br>MEMBERS ACTUAL<br>(including transfers) |  |
| JULY/AUG/SEPT         | 54            | 9         | 37            | JULY/AUG/SEPT         | 6,873                  | 3,000                   | 3,947                                              |  |
| OCT/NOV/DEC           | 132           | 17        | 38            | OCT/NOV/DEC           | 9,078                  | 3,844                   | 5,216                                              |  |
| JAN/FEB/MAR           | 171           | 0         | 0             | JAN/FEB/MAR           | 10,053                 | 0                       | 0                                                  |  |
| APR/MAY/JUNE          | 162           | 0         | 0             | APR/MAY/JUNE          | 9,354                  | 0                       | 0                                                  |  |

## GOALS AND ACTUAL NEW CLUBS CUMULATIVE

| DROPPED CLUBS: 75              |       | 3,009 CLUBS OF 9,325 ADDED 1 OR<br>MORE NEW MEMBERS | GENDER DISTRIBUTION  MALE 184,630 (76.82%) |                 |        |
|--------------------------------|-------|-----------------------------------------------------|--------------------------------------------|-----------------|--------|
|                                |       |                                                     |                                            | ,               |        |
| DROPPED MEMBERS                |       |                                                     | FEMALE                                     | 55,718 (23.18%) |        |
| DECEASED                       | 1,101 | CLICK HERE FOR CUMULATIVE                           | TOTAL FAMILY UNIT MEMBERS                  |                 | 10,507 |
| CLUB CANCELLED 419 OTHER 7,641 |       | MEMBERSHIP DATA                                     | FAMILY MEMBERS PAYING HALF                 |                 | 5,395  |
| TOTAL                          | 9,161 |                                                     | DOLG                                       |                 |        |